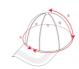

### SCHEME

|       | Вох     | Pack   |
|-------|---------|--------|
| Kids: | 300 un. | 25 un. |

COLORS

ONE SIZE WIDTH (A) 58cm HEIGHT (B) 17cm

SIZES

| Kids:        | ONE SIZE CHILDREN |
|--------------|-------------------|
| WIDTH<br>(A) | 56cm              |
| HEIGHT (B)   | 15cm              |

\*[Measured from the edge 1 cm below the sleeves / Measured from the highest point of the shoulder to the end of the garment]