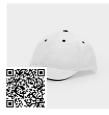

### DESCRIPTION

 $5\,\mathrm{panels}$  cap. Two ventilation eyelets. Four stitches on visor and velcro closure. Antisweatband.

### COMPOSITION

100% cotton, 170 gsm

### REMARKS

\* Removable label. \*Minimum sale unit - complete pack.

Adults:: ONE SIZE / Kids:: ONE SIZE CHILDREN

### SCHEME

|       | Вох     | Pack   |
|-------|---------|--------|
| Kids: | 300 un. | 25 un. |

COLORS

ONE SIZE WIDTH (A) 58cm HEIGHT (B) 17cm

SIZES

| Kids:        | ONE SIZE CHILDREN |
|--------------|-------------------|
| WIDTH<br>(A) | 56cm              |
| HEIGHT (B)   | 15cm              |