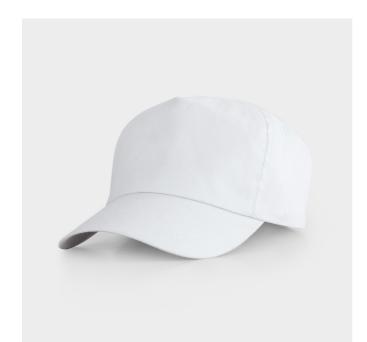

### DESCRIPTION

 $5\,\mathrm{panels}$  cap. Two ventilation eyelets. Four stitches on visor and velcro closure. Antisweatband.

### COMPOSITION

100% cotton, 170 gsm