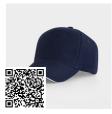

### DESCRIPTION

 $5\,\mathrm{panels}$  cap. Two ventilation eyelets. Four stitches on visor and velcro closure. Antisweatband.

### COMPOSITION

100% cotton, 170 gsm

### REMARKS

\* Removable label. \*Minimum sale unit - complete pack.

Adults:: ONE SIZE / Kids:: ONE SIZE CHILDREN

### SCHEME

|       | Вох     | Pack   |
|-------|---------|--------|
| Kids: | 300 un. | 25 un. |

COLORS

ONE SIZE WIDTH (A) 58cm HEIGHT (B) 17cm

SIZES

| Kids:        | ONE SIZE CHILDREN |
|--------------|-------------------|
| WIDTH<br>(A) | 56cm              |
| HEIGHT (B)   | 15cm              |