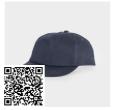

### DESCRIPTION

 $5\,\mathrm{panels}$  cap. Two ventilation eyelets. Four stitches on visor and velcro closure. Antisweatband.

### COMPOSITION

100% cotton, 170 gsm

### REMARKS

\* Removable label. \*Minimum sale unit - complete pack.

Adults:: ONE SIZE / Kids:: ONE SIZE CHILDREN

### SCHEME

|       | Вох     | Pack   |
|-------|---------|--------|
| Kids: | 300 un. | 25 un. |

COLORS

ONE SIZE WIDTH (A) 58cm HEIGHT (B) 17cm

SIZES

| Kids:        | ONE SIZE CHILDREN |
|--------------|-------------------|
| WIDTH<br>(A) | 56cm              |
| HEIGHT (B)   | 15cm              |