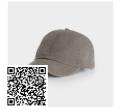

### DESCRIPTION

 $5\,\mathrm{panels}$  cap. Two ventilation eyelets. Four stitches on visor and velcro closure. Antisweatband.

### COMPOSITION

100% cotton, 170 gsm

### REMARKS

\* Removable label. \*Minimum sale unit - complete pack.

Adults:: ONE SIZE / Kids:: ONE SIZE CHILDREN

### SCHEME

|       | Вох     | Pack   |
|-------|---------|--------|
| Kids: | 300 un. | 25 un. |

COLORS

ONE SIZE WIDTH (A) 58cm HEIGHT (B) 17cm

SIZES

| Kids:        | ONE SIZE CHILDREN |
|--------------|-------------------|
| WIDTH<br>(A) | 56cm              |
| HEIGHT (B)   | 15cm              |